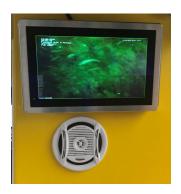

## **Deck Monitor System**

On deck, for tender and ST.BY diver

Deck monitor mounted on aft deck to let the tender and St. By diver follow the diver in water, show the working divers position and work to ensure safety and efficiency.

## Features:

- Stainless steel housing
- 15" display with 1000 cd brightness
- Waterproof resisted / IP rating 66
- Operating temperature -30 to 70 Celsius degrees
- Auto powered, turns on when it has signal input from HDMI
- · Comes with mounting bracket