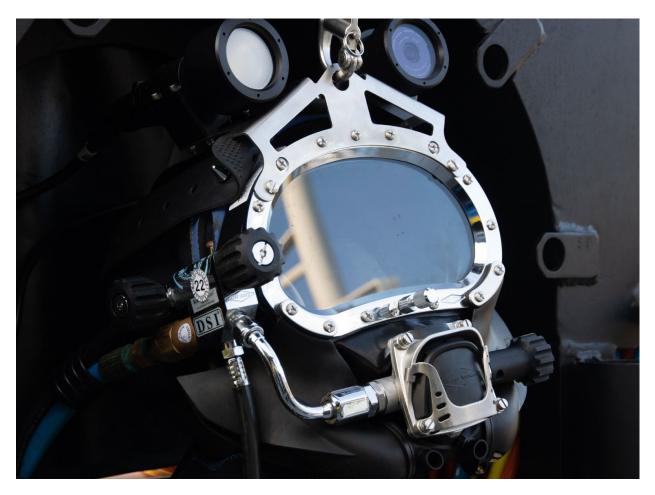

KM Helmet:

## KM28 Bandmask:

A solid one-piece frame means that lights are perfectly aligned for the diver's point of view.

Light & camera is angled to be focused 60cm from the faceplate; ideal for inspection tasks, providing a perfect view for the supervisor