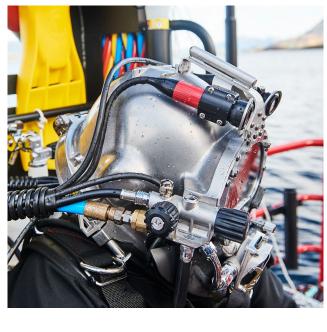

## Helmet Bracket System For video camera and LED light

Helmet cam / light bracket fit all stainless-steel Kirby Morgan helmets and Bandmask, it fit all dive cams and lights that has small diameter, different POM bracket can be ordered to fit different model cameras and light.

Aluminum umbilical Rack can be designed so it fit your dive system and your helmets to ensure safety and efficiency for the diver.

Features:

- Stainless steel bracket that fit the umbilical stand to store the helmet when not in use
- Hold the camera and LED Light in correct / angle position to get a fine picture for the supervisor on surface