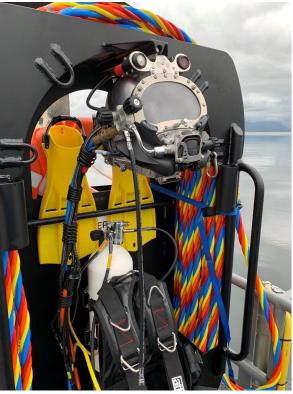

Aluminum umbilical Rack can be designed so it fit your dive system and your helmets to ensure safety and efficiency for the diver.

Features:

- Stainless steel bracket that fit the umbilical stand to store the helmet when not in use
- Hold the camera and LED Light in correct / angle position to get a fine picture for the supervisor on surface